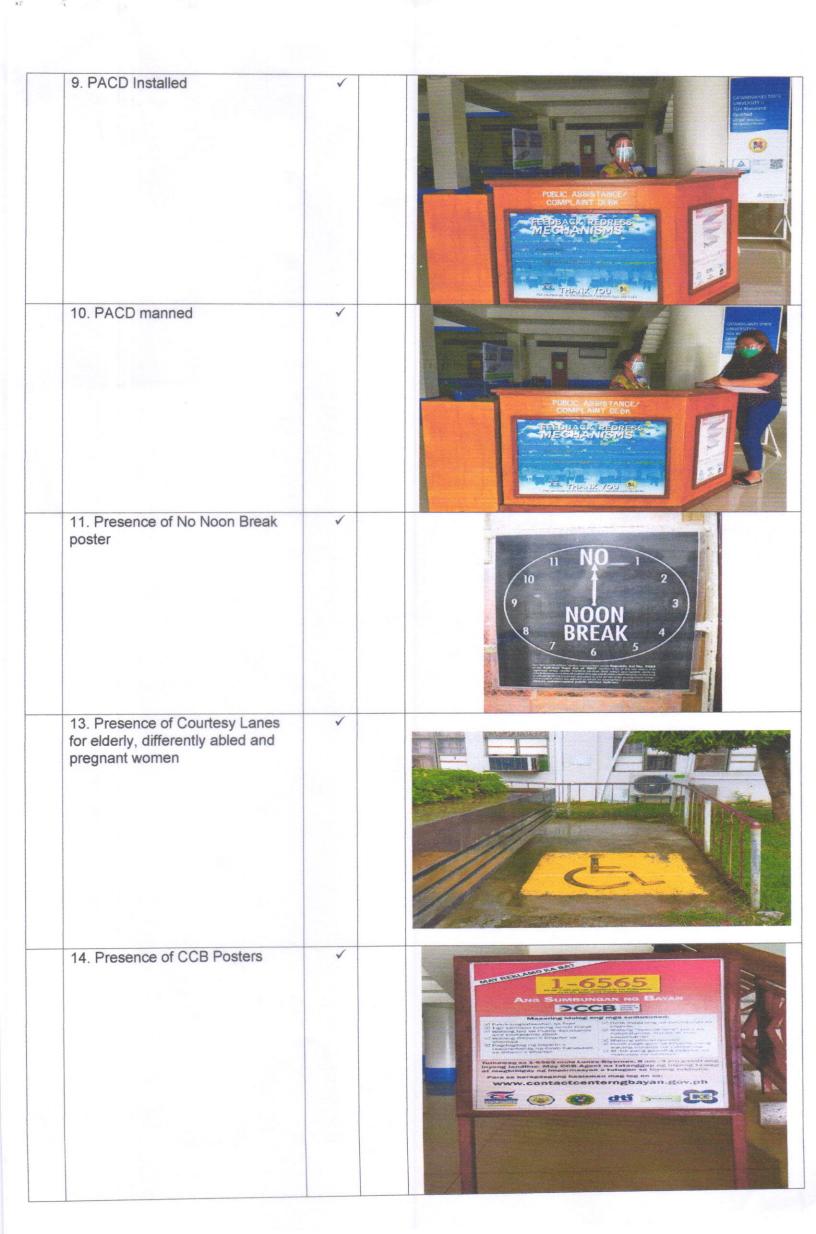

-

| 15. Presence of Smoke Free Posters       |          | AS SHORKING |
|------------------------------------------|----------|-------------|
| 16. Presence of designated smoking areas | ✓        |             |
| 17. Presence of smokers in the building  | <b>√</b> |             |